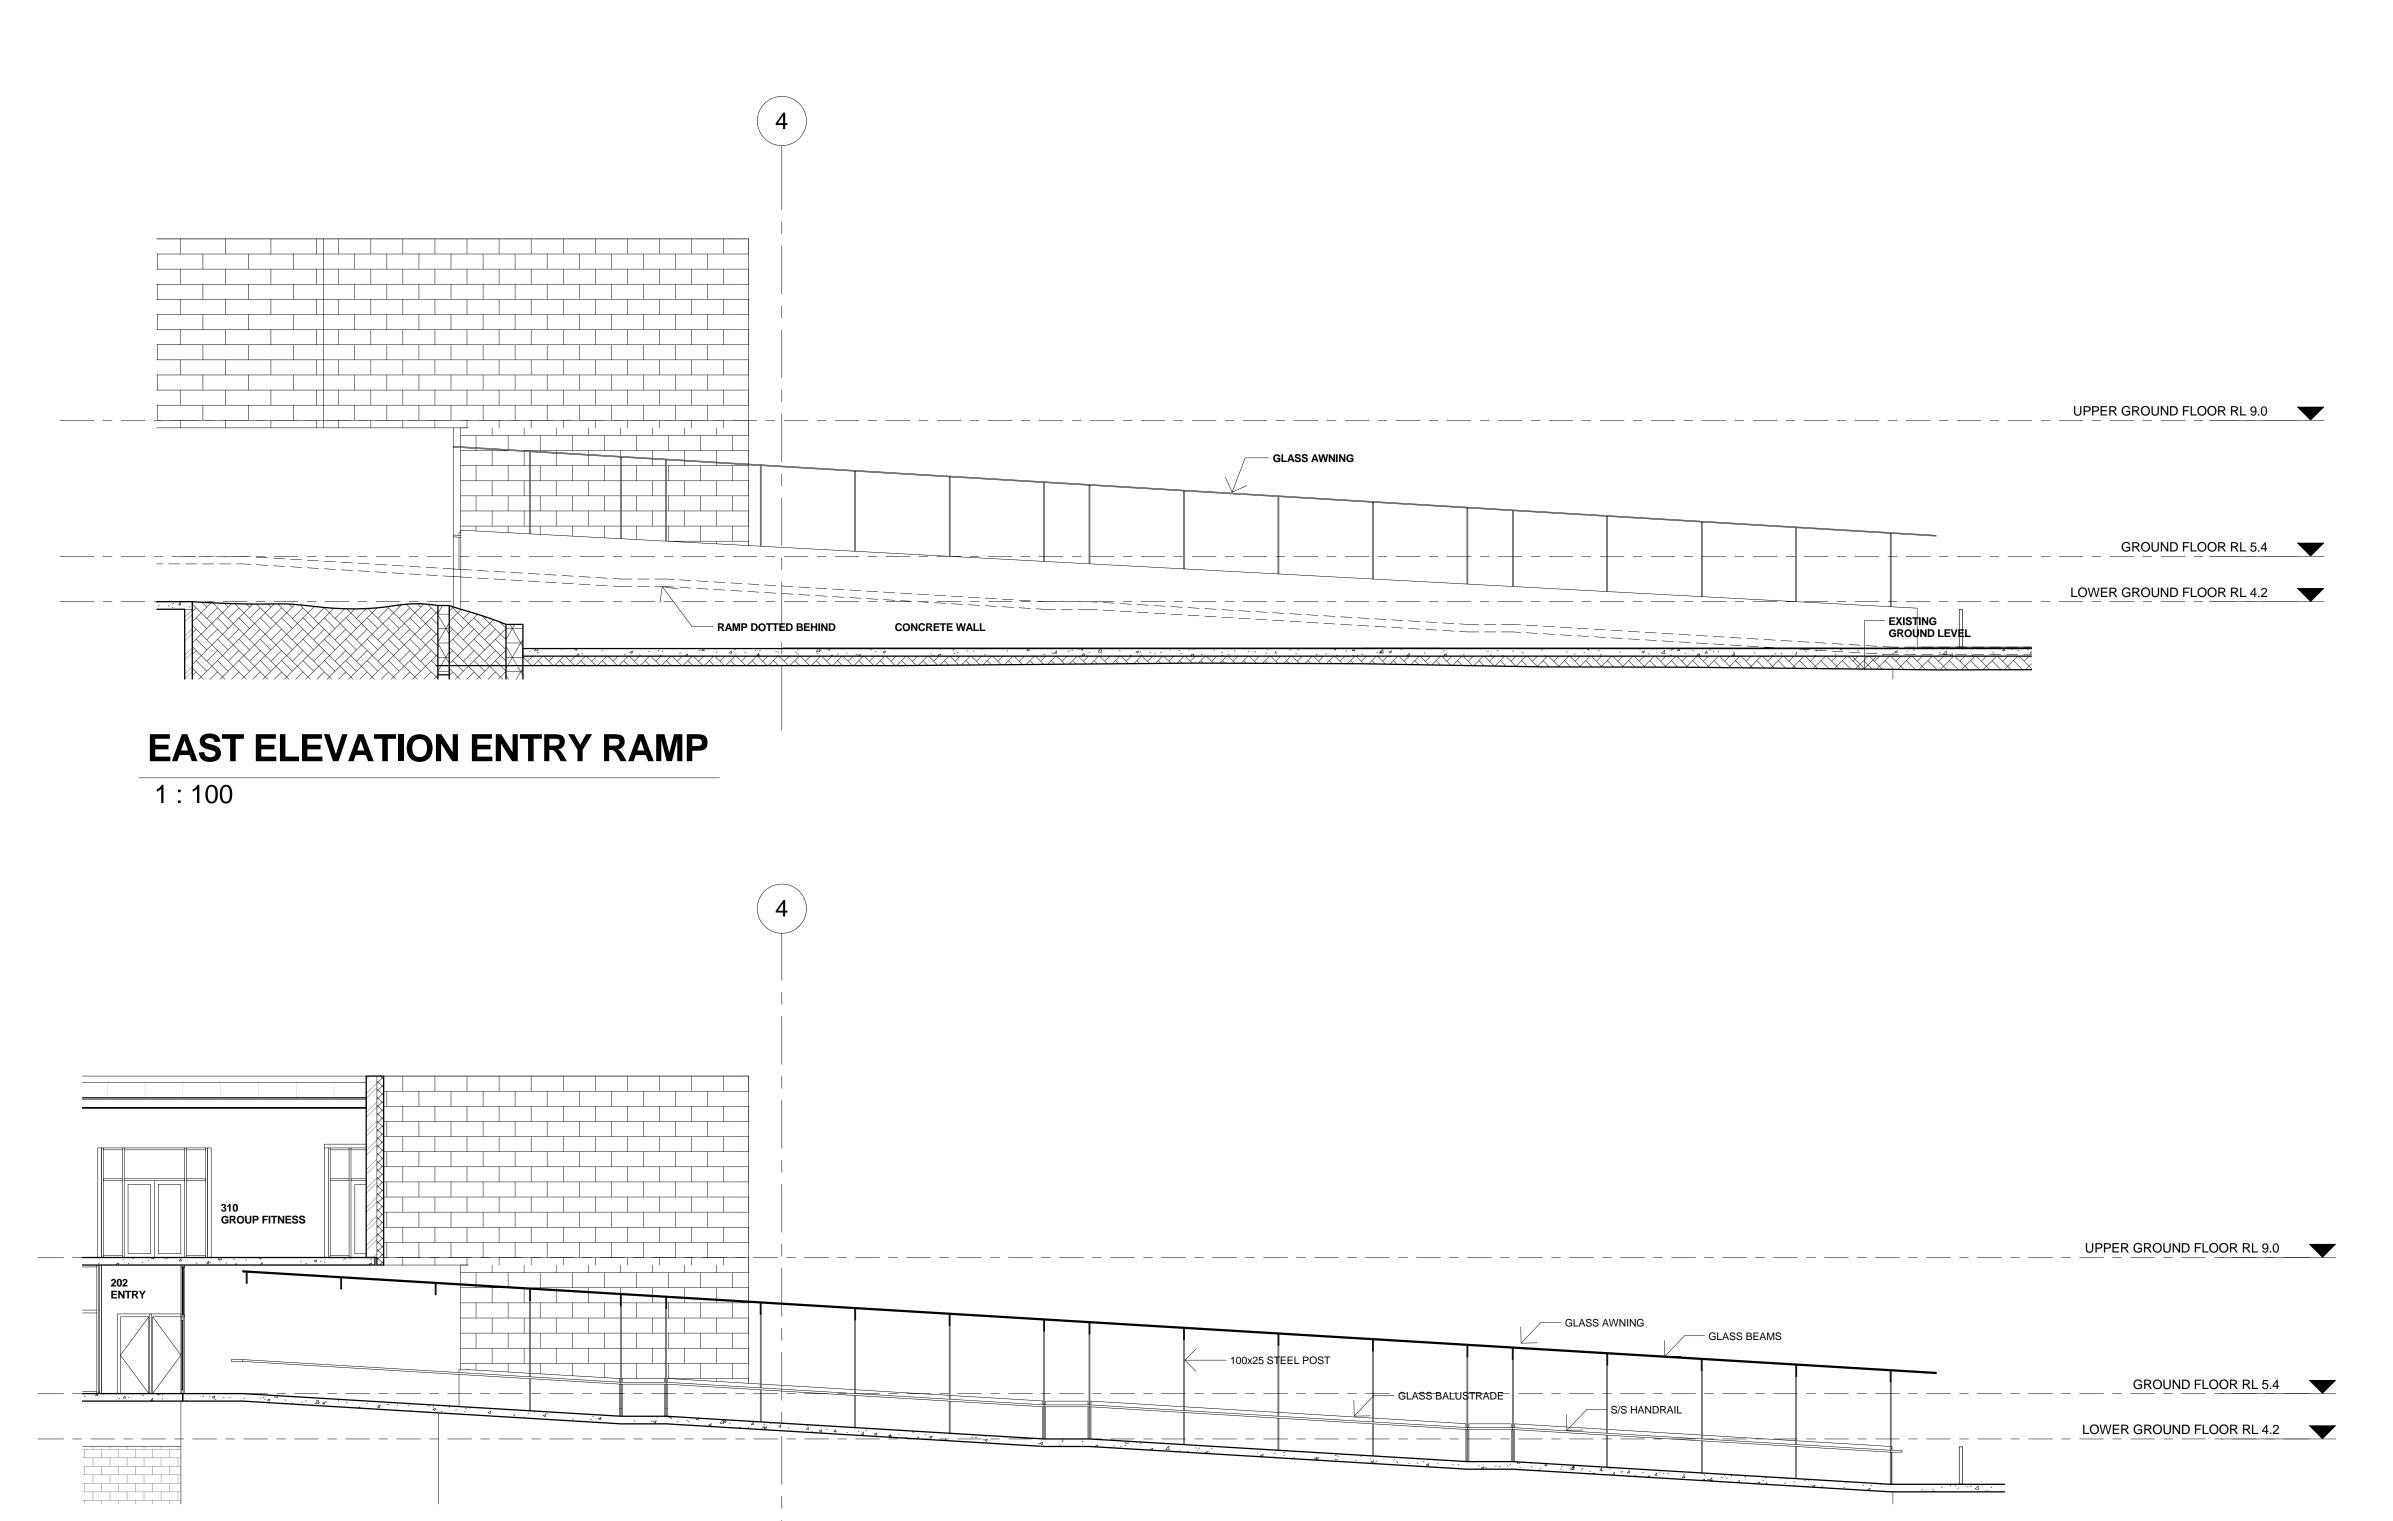

## LONG SECTION ENTRY RAMP

1:100

## SHORT SECTION ENTRY RAMP

1:50

This drawing should be read in conjunction with the relevant Contracts, Specifications, and Drawings.

C COPYRIGHT

The concepts and information contained on this drawing are the property of Tompkins MDA Architects. Use or copying of the document in whole or in part without the written permission of the owners constitutes an infringement of copyright.