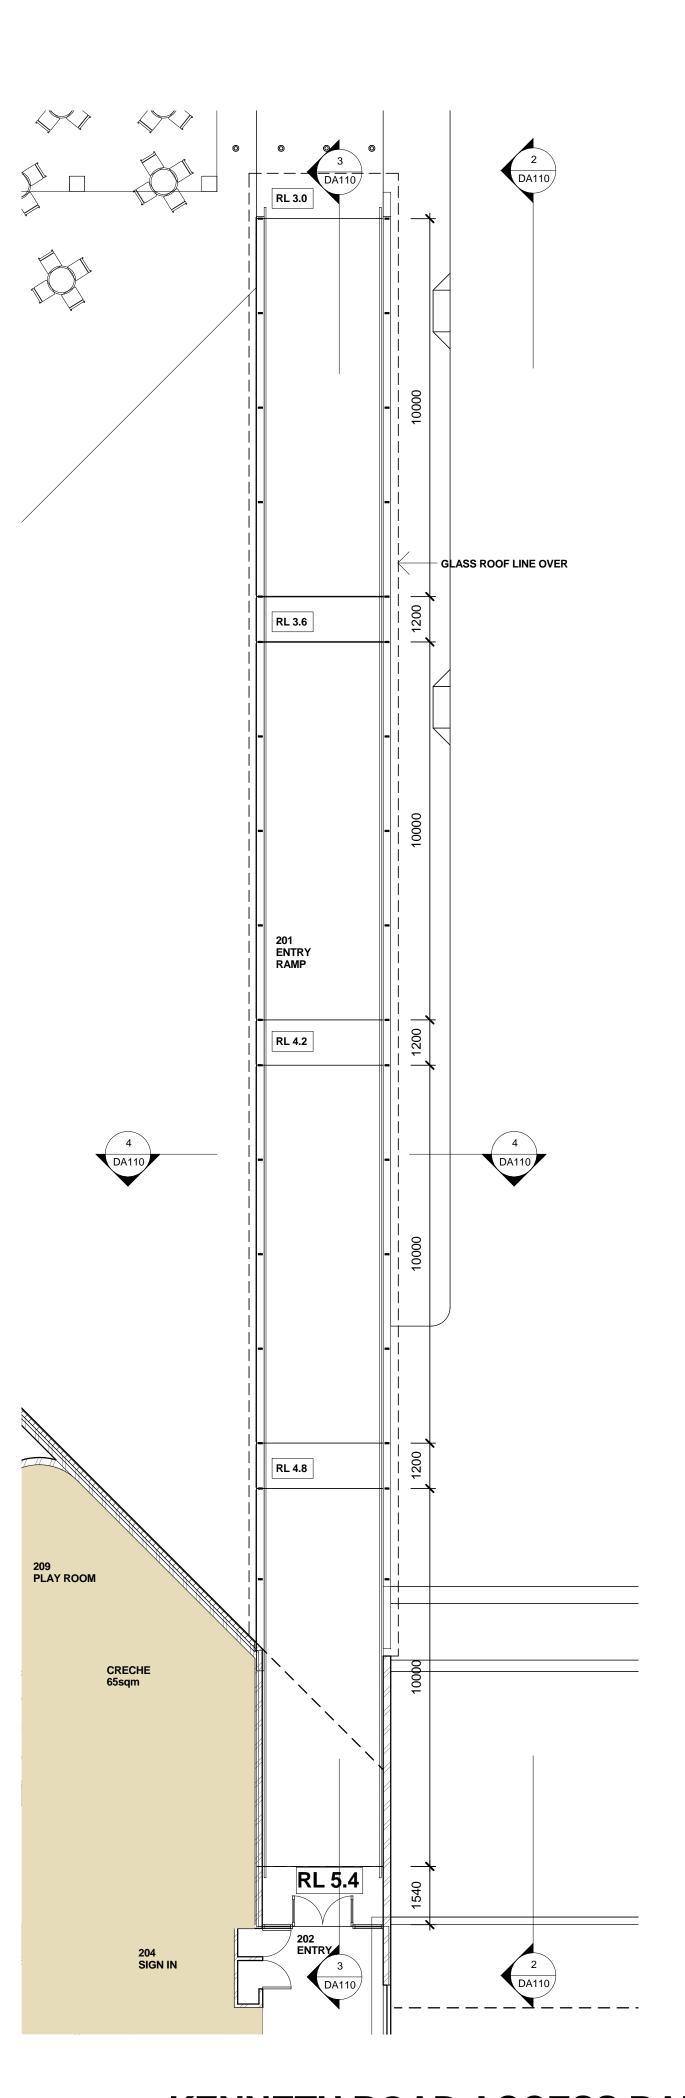

## LONG SECTION ENTRY RAMP

1:100



## SHORT SECTION ENTRY RAMP

1:50







This drawing should be read in conjunction with the relevant Contracts, Specifications, and Drawings.

C COPYRIGHT

The concepts and information contained on this drawing are the property of Tompkins MDA Architects. Use or copying of the document in whole or in part without the written permission of the owners constitutes an infringement of copyright.

AQUATIC CIVIL & STRUCTURAL ENGINEERS
GEOFF NINNES FONG & PARTNERS PTY LTD
Level 1, 68-70 Crown Street Woolloomooloo NSW 2300, Australia
T +61 2 9332 5100 F +61 2 9331 2963

ELECTRICAL MECHANICAL & HYDRAULIC ENGINEERS WSP GROUP
Ground Floor, 41 McLaren Street North Sydney NSW 2060, Australia T +61 2 8907 0900 F +61 2 9957 4127

QUANTITY SURVEYORS

MBMpl PTY LT